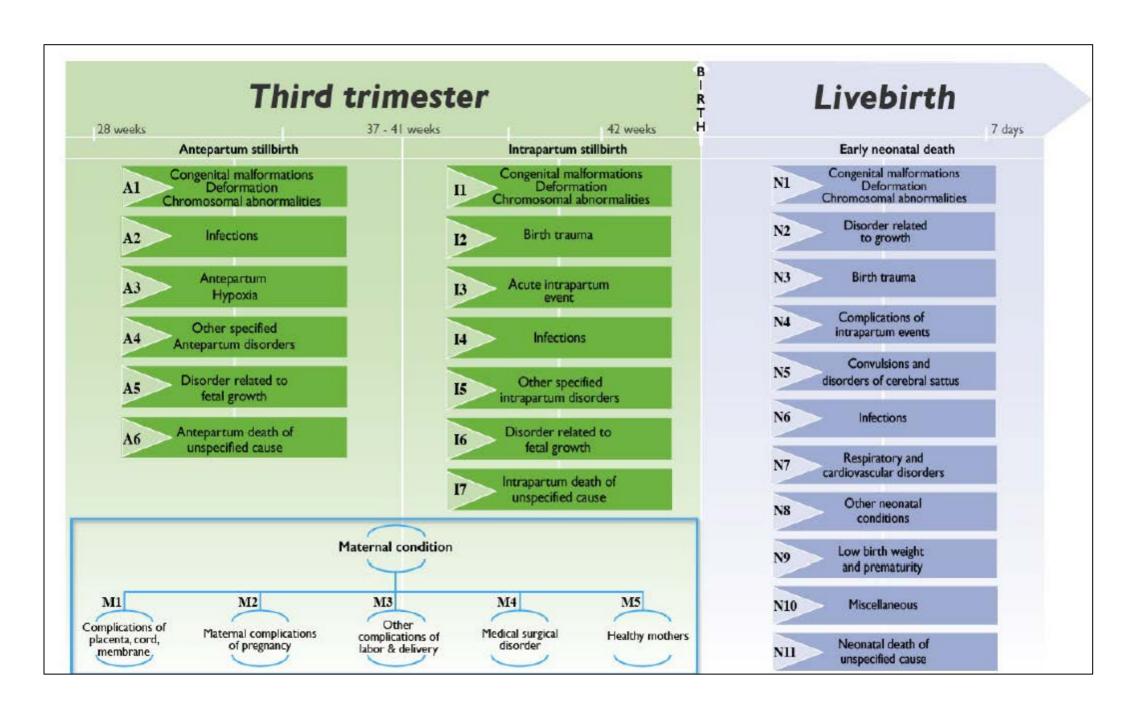

# **SECTION 4: CAUSE OF DEATH**

| 403                                               | ICD-PM Classification of deatl                 | 1                                                                |    |
|---------------------------------------------------|------------------------------------------------|------------------------------------------------------------------|----|
| 403a Fetal death main cause –<br>Antepartum Death |                                                | Congenital malformations, Deformation, Chromosomal abnormalities | A1 |
|                                                   | (A- Antepartum Deaths)                         | Infection                                                        | A2 |
|                                                   |                                                | Antepartum Hypoxia                                               | А3 |
|                                                   |                                                | Other specified Antepartum disorders                             | A4 |
|                                                   |                                                | Disorders related to fetal growth                                | A5 |
|                                                   |                                                | Antepartum death of unspecified cause                            | A6 |
| 403b                                              | Fetal death main cause –<br>Intrapartum Deaths | Congenital malformations, Deformation, Chromosomal abnormalities | l1 |
|                                                   | (I- Intrapartum Deaths)                        | Birth trauma                                                     | 12 |
|                                                   |                                                | Acute Intrapartum event                                          | 13 |
|                                                   |                                                | Infections                                                       | 14 |

|        |                                                                           | Other specified Intrapartum disorders                        | 15  |
|--------|---------------------------------------------------------------------------|--------------------------------------------------------------|-----|
|        |                                                                           | Disorder related to Fetal growth                             | 16  |
|        |                                                                           | Intrapartum death of unspecified cause                       | 17  |
| 403c   | Fetal death main cause –<br>Neonatal Deaths<br>(N- Early Neonatal Deaths) |                                                              |     |
|        |                                                                           | Disorder related to fetal growth                             | N2  |
|        |                                                                           | Birth trauma                                                 | N3  |
|        |                                                                           | Complications of intrapartum events                          | N4  |
|        |                                                                           | Convulsions and disorders of cerebral status                 | N5  |
|        |                                                                           | Infections                                                   | N6  |
|        |                                                                           | Respiratory and cardiovascular disorders                     | N7  |
|        |                                                                           | Other neonatal conditions                                    | N8  |
|        |                                                                           | Low birth weight and prematurity                             | N9  |
|        |                                                                           | Miscellaneous                                                | N10 |
|        |                                                                           | Neonatal death of unspecified cause                          | N11 |
| 403d   | Maternal Conditions                                                       | Complications of placenta, cord and membrane                 | M1  |
|        | associated with fetal death                                               | Maternal complications of pregnancy                          | M2  |
|        | (M- Maternal Conditions)                                                  | Other complications of labor and delivery                    | M3  |
|        |                                                                           | Maternal medical and surgical conditions; Noxious influences | M4  |
|        |                                                                           | No maternal condition identified (Healthy mother)            | M5  |
| 404 IC | D-PM Classification of death                                              |                                                              |     |
| Date c | of form filled by case attending                                          | staff (Nepali date)  Day  Month  Year                        |     |