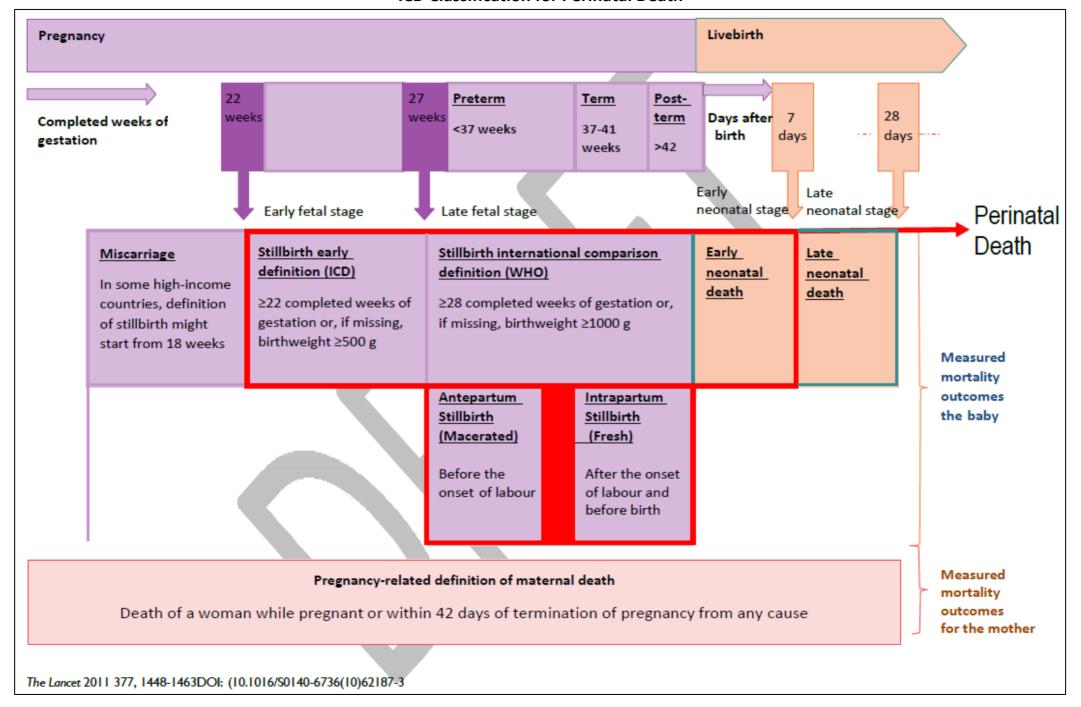

#### CONFIDENTIAL

This form will be kept confidential and used only for quality of care improvement and collective statistical purposes and not for medicolegal purposes

Perinatal deaths include death of a baby from <u>28 weeks of gestation (or baby weighing at least 1000 grams)</u> to first 7 days of life (early neonatal period).

### ICD Classification for Perinatal Death